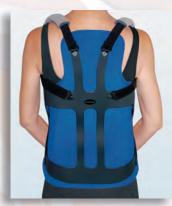

**Knight-Taylor TLSO** 

**Lumbar Sacral Support** 

with Side Panels 453-LSO Available in 5 sizes, Small - XXLarge Suggested Billing Code L0637

**Control Fit LSO** 451-CF-LSO Available in 8 sizes, Youth - XXXLarge Suggested Billing Code L0627