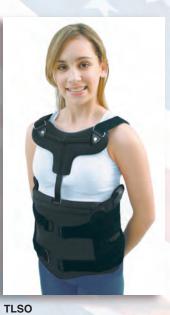

**Knight-Taylor TLSO** 

**Lumbar Sacral Support** 

with Side Panels 453-LSO Available in 5 sizes, Small - XXLarge Suggested Billing Code L0637

**Control Fit LSO** 451-CF-LSO Available in 8 sizes, Youth - XXXLarge Suggested Billing Code L0627