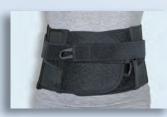

**Knight-Taylor TLSO** 

**Lumbar Sacral Support** 

with Side Panels 453-LSO Available in 5 sizes, Small - XXLarge Suggested Billing Code L0637

**Control Fit LSO** 451-CF-LSO Available in 8 sizes, Youth - XXXLarge Suggested Billing Code L0627