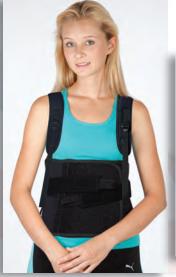

Thoracic Lumbar Support with Side Panels

463-TLS Available in 6 sizes, Small - XXXLarge Plus Universal sizes, Small - XXXLarge Suggested Billing Code L0456

Control Fit TLSO, 461-CF-TLS Available in 6 sizes, ExSmall - XXLarge Suggested Billing Code L0631