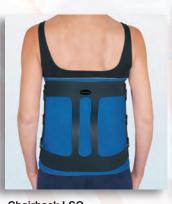

**Hyperextension Orthosis** 455-HEO-Av Available in 2 sizes, Average - Short Suggested Billing Code L0472

Chairback LSO **45LSO** Available in 4 sizes, Youth - Tall Suggested Billing Code L0633

46TLS Available in 4 sizes, Youth - Tall Suggested Billing Code L0466