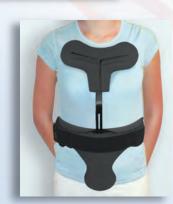

## 10% Off All Braces from 4/1/15 to 6/30/15

LSO 450LSO Available in 10 sizes, Short Small - Average XX/Large Suggested Billing Code L0631

460TLS Shown with optional Sternal Attachment. Available in 15 sizes, Short Small - Tall XX/Large Suggested Billing Code L0458 + L1220